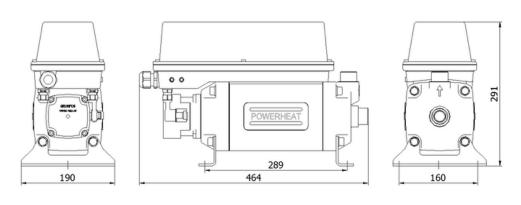

| POWERHEAT model         | PH3690-4500                 | PH3690-6000                 | PH3690-7500                 | PH3690-9000                 |
|-------------------------|-----------------------------|-----------------------------|-----------------------------|-----------------------------|
| Voltage range           | 690 V / 50-60 Hz / 3 Ph     | 690 V / 50-60 Hz / 3 Ph     | 690 V / 50-60 Hz / 3 Ph     | 690 V / 50-60 Hz / 3 Ph     |
| Heat power              | 4500 W                      | 6000 W                      | 7500 W                      | 9000 W                      |
| Thermostat              | 20-90°C rated 25 A          |
| Safety thermostat       | 120°C                       | 120°C                       | 120°C                       | 120°C                       |
| Max. operating pressure | 10 bar / 145 psi            |
| Surface load            | 3 W/cm <sup>2</sup>         | 4 W/cm <sup>2</sup>         | 5 W/cm <sup>2</sup>         | 6 W/cm <sup>2</sup>         |
| Water inlet and outlet  | 2 x 1"                      | 2 x 1"                      | 2 x 1"                      | 2 x 1"                      |
| Box ingress protection  | IP 67                       | IP 67                       | IP 67                       | IP 67                       |
| Pump power range        | 52 W / 230 V / 50-60 Hz     | 52 W / 230 V / 50-60 Hz     | 52 W / 230 V / 50-60 Hz     | 52 W / 230 V / 50-60 Hz     |
| Pump flow rate          | 2.8 m <sup>3</sup> /h @ 3 m |
| Pump ingress protection | IP 44                       | IP 44                       | IP 44                       | IP 44                       |
| Weight                  | 19.6 kg                     | 19.6 kg                     | 19.6 kg                     | 19.6 kg                     |
| Dimensions (LxWxH)      | 464 x 190 x 291 mm          |