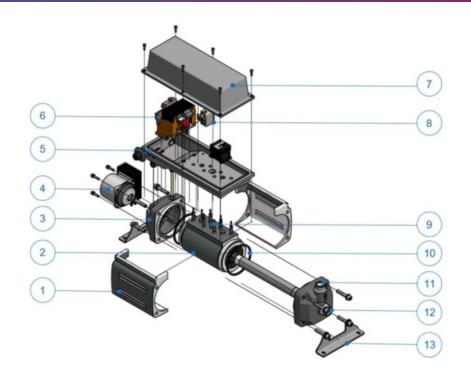

- 1 Side cover
- 2 Heat exchanger
- 3 Rear cover
- 4 Pump
- 5 Base plate
- Transformer 6
- 7 Top cover
- Thermostat 8
- 9 Heating element
- 10 Seal
- 11 Fluid OUT 1"
- 12 Fluid IN 1"
- 13 Support