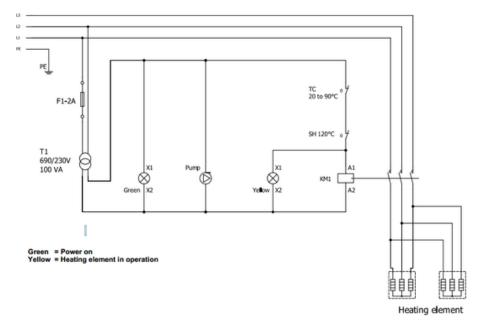

|
| Pump power range        | 52 W / 230 V / 50-60 Hz     | 52 W / 230 V / 50-60 Hz     | 52 W / 230 V / 50-60 Hz     | 52 W / 230 V / 50-60 Hz     |
| Pump flow rate          | 2.8 m <sup>3</sup> /h @ 3 m |
| Pump ingress protection | IP 44                       | IP 44                       | IP 44                       | IP 44                       |
| Weight                  | 19.6 kg                     | 19.6 kg                     | 19.6 kg                     | 19.6 kg                     |
| Dimensions (LxWxH)      | 464 x 190 x 291 mm          |



- 1 Side cover
- 2 Heat exchanger
- 3 Rear cover
- 4 Pump
- 5 Base plate
- Transformer 6
- 7 Top cover
- Thermostat 8
- 9 Heating element
- 10 Seal
- 11 Fluid OUT 1"
- 12 Fluid IN 1"
- 13 Support



## POWER SUPPLY 3 x 690V 50Hz