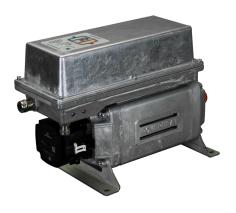

## **POWERHEAT**

POWERHEAT is the new style (engine) pre-heater. The compact design, in combination with the chosen materials, integrated pump, adjustable thermostat and all required control and safety features, makes it an exceptional high quality heater.

The heat exchanger is based on a die-cast tubular component in aluminum with a large heating surface. The heating element is embedded in aluminum during the die-casting process so therefore completely corrosion proof and not in direct contact with the coolant or liquids. This means a more effective heating and no negative side effects for the coolant or liquids. In addition the Aluminum AS13 is finished with a Teflon coating.