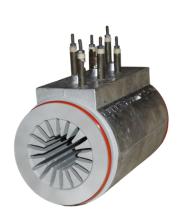

The heat exchanger is based on a die-cast tubular component in aluminum with a large heating surface. The heating element is embedded in aluminum during the die-casting process so therefore completely corrosion proof and not in direct contact with the coolant or liquids. This means a more effective heating and no negative side effects for the coolant or liquids. In addition the Aluminum AS13 is finished with a Teflon coating.