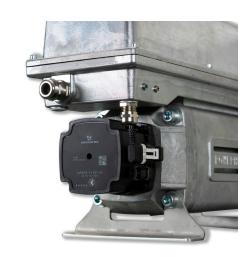

## **POWERHEAT**

POWERHEAT is the new style (engine) pre-heater. The compact design, in combination with the chosen materials, integrated pump, adjustable thermostat and all required control and safety features, makes it an exceptional high quality heater.